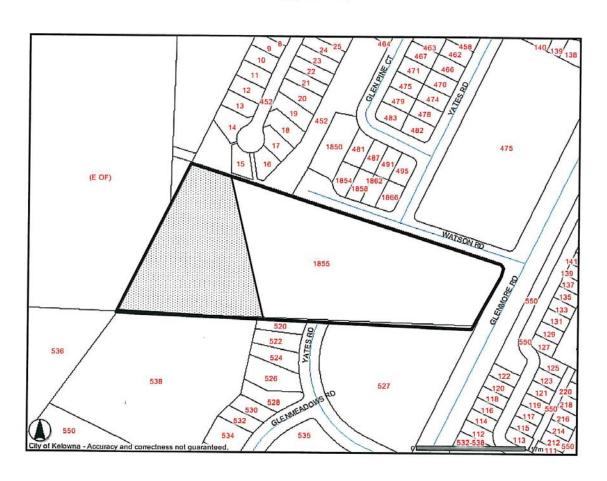

## Z05-0072 – George Boychuk – (Jim Herman) 1855 Watson Road

| The Municipal Council of the City of Kelowna, in open meeting assembled, enacts as follows:                                                                                                                                                                                                                                                |          |
|--------------------------------------------------------------------------------------------------------------------------------------------------------------------------------------------------------------------------------------------------------------------------------------------------------------------------------------------|----------|
| 1. THAT City of Kelowna Zoning Bylaw No. 8000 be amended by changing the zoni classification of Part of Lot 1, Block 3, Section 32, Township 26, ODYD, Plan 896 exce Plans H8248 and KAP76225, located on Watson Road Kelowna, B.C., from the A1 Agricultural 1 zone to the RM3 – Low Density Multiple Housing zone as per attach Map "A"; | ept<br>– |
| <ol> <li>This bylaw shall come into full force and effect and is binding on all persons as and fro<br/>the date of adoption.</li> </ol>                                                                                                                                                                                                    | om       |
| Read a first time by the Municipal Council this                                                                                                                                                                                                                                                                                            |          |
| Considered at a Public Hearing on the                                                                                                                                                                                                                                                                                                      |          |
| Read a second and third time by the Municipal Council this                                                                                                                                                                                                                                                                                 |          |
| Adopted by the Municipal Council of the City of Kelowna this                                                                                                                                                                                                                                                                               |          |
|                                                                                                                                                                                                                                                                                                                                            |          |
| May                                                                                                                                                                                                                                                                                                                                        | /or      |
| City Cle                                                                                                                                                                                                                                                                                                                                   | erk      |

MAP "A"

Portion of Subject Property to be rezoned from the A1 – Agricultural 1 zone to the RM3- Low Density Multiple Housing Zone.

Portion of Subject Property to remain zoned A1 - Agricultural 1 (steep slope portion of lot).